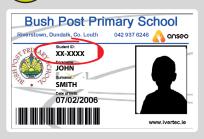

Everyone is supplied with a Student Card with a smart chip using RFID Technology to pay for all food in the canteen. The card will be programmed for each pupil and will be used to access their school meal account securely stored on the new system.